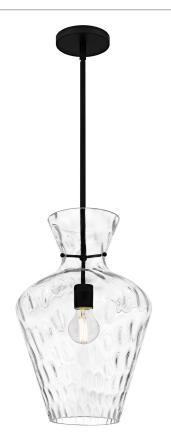

### **QMP6806MBK**

Hollis 1-Light Matte Black Pendant Matte Black

## **DETAILS**

Material: STEEL

Glass/Shade Description: Clear Water Glass -

Glass - Water