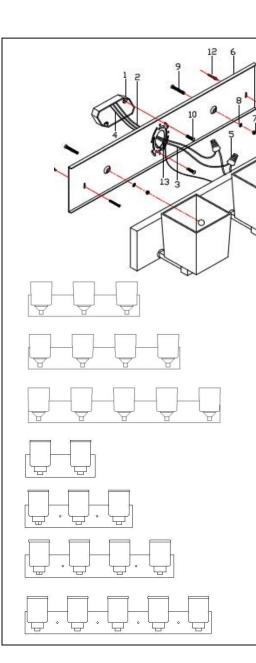

Remove the fixture and the mounting package from the box and make sure that no parts are missing by referencing the illustrations on the installation instructions.

#### ASSEMBLY AND INSTALLATION

- 1.Place the Wall plate(6) over the Outbox(1) .Mark the location of keyhole slots on the wall,remove the Wall plate(6).
- 2.Drill a1/4" hole at the on the wall, Carefully hammer a Wall anchor(12) into the wall.
- 3.Replace the Wall plate(6) over the OutBox(1) with the Mounting screw(10).Feed the Anchor screw(11) through the keyhole and thread into the Wall anchor(12).
- 4. Pull out the outlet wire and ground wire from the Outlet box(1).Make wire connections
- --Ribbed wire(w/o marking) from light to White wire(2) from power source.
- --Smooth wire(w/o marking) from light to Black wire(3) from power source.
- --Loop the Ground wire(4) to Mounting bar(6) with a Green screw(9)
- 5. Attach the Back plate(15) against the Wall plate(6), secure with the Ball nut(14)
- 6. Put the Glass(17) through Socket(16), then secure by Socket ring(18)
- 7.Install bulbs:(bulbs not include)

## INSTALLATION IS NOW COMPLETED

- 1. OUTLET BOX
- 2. WHITE WIRE
- 3. BLACK WIRE
- 4. GROUND WIRE
- 5. WIRE CONNECTOR
- 6. WALL PLATE
- 7. HEX NUT
- 8. WASHER
- 9. MOUNTING SCREW
- 10. MOUNTING SCREW
- 11. ANCHOR SCREW
- 12. WALL ANCHOR
- 13. GREEN WIRE SCREW
- 14. BALL NUT
- 15. BACK PLATE
- 16. SOCKET
- 17. GLASS
- 18. SOCKET RING